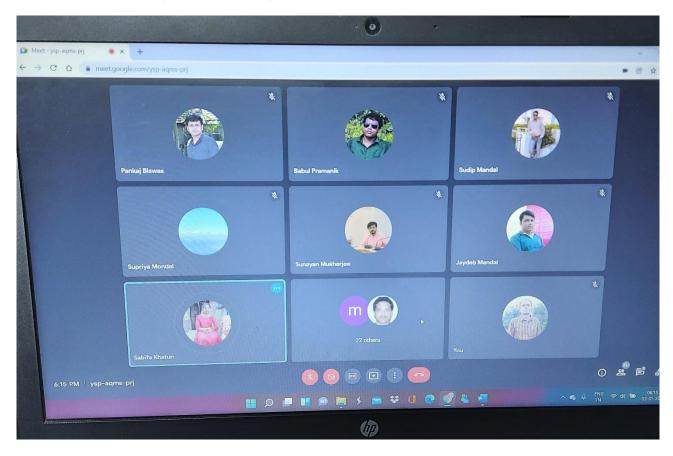

#### VIRTUAL AWARENESS CAMP SCC LIVE IMAGES

INAUGURAL SONG BY SABIFA KHATUN [1st SEM STUDENT]

RECITATION BY SALIMA KHATUN [3<sup>RD</sup> SEM STUDENT]

SCC NODAL OFFICER, SRI JOYDEB MONDAL IS EXPLAINING ALL ABOUT STUDENTS CREDIT CARD