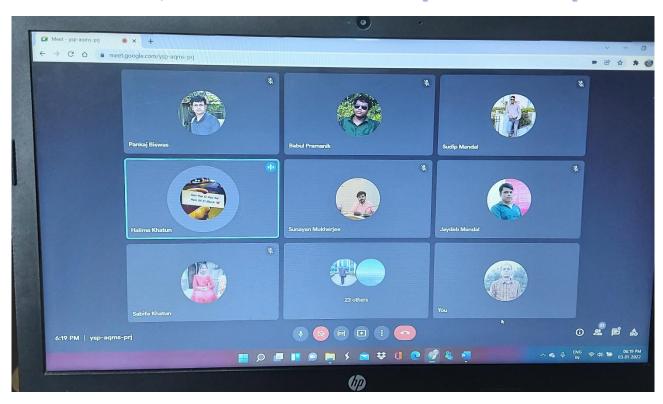

#### VIRTUAL AWARENESS CAMP SCC LIVE IMAGES

INAUGURAL SONG BY SABIFA KHATUN [1st SEM STUDENT]

RECITATION BY SALIMA KHATUN [3<sup>RD</sup> SEM STUDENT]

SCC NODAL OFFICER, SRI JOYDEB MONDAL IS EXPLAINING ALL ABOUT STUDENTS CREDIT CARD

SCC HELP DESK OFFICER, SRI BABUL PRAMANIK IS EXPLAINING DETAILED STEP-WISE ABOUT STUDENTS CREDIT CARD

INDRA GHOSH (3<sup>80</sup> SEM STUDENT) IS ASKING TO NODAL OFFICER ABOUT THE REPAYMENT AND TOTAL DURATION OF STUDENTS CREDIT CARD LOAN