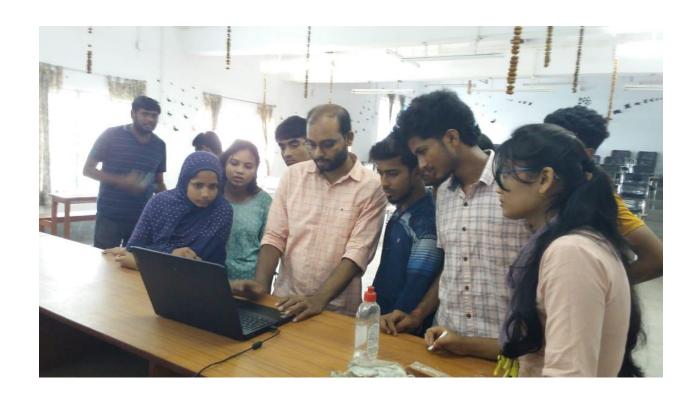

### GOVERNMENT GENERAL DEGREE COLLEGE, CHAPRA [Affiliated to Kalyani University] A One Day Workshop Resource Person: Yoga and Physical Fitness Sri Uttam Kumar Barman Organized by SACT Department of Physical Education Asannagar MMT College in Collaboration with IQAC of GGDC, Chapra Date: 30th September, 2022 Time: 12 pm Venue: Seminar Hall 1; GGDC, Chapra Convenor Patron Sri Sudipta Das Dr. Subhasis Panda Principal IQAC Co-ordinator & HOD of Physics GGDC, Chapra GGDC, Chapra