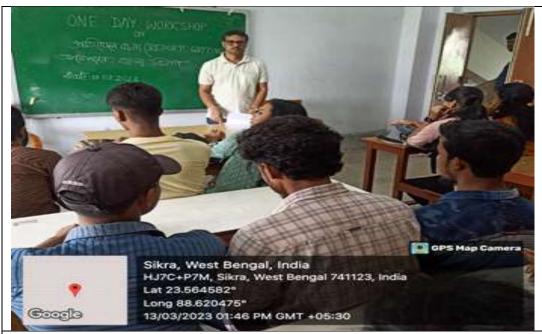

A one day workshop on States ABSI (Report Writing)

Organized by Separt wort St Bengali

Date: 17-03-2023 Time: 1-30 PM Venue: & Seminar Hall

| No  | Name            | Semester | Signature      |
|-----|-----------------|----------|----------------|
|     | Rikta Roy       |          | RORDY          |
| 2.  | Rupa Shoch      |          | Ro Ghesh       |
| 3.  | Ratha Biswas    |          | V. B           |
|     | Pinki Whatim    |          | Rivel's Khalin |
| 5.  | Karel Martier   |          | Km_            |
| 6.  | Sabras Mondal   |          | SM             |
| 7.  | Rama Chash      |          | Redu           |
| 8   | Tuhina Mandar   |          | 774            |
| q   | Amit Ghosh      |          | A. Chosi       |
| 10. | Danes Dabader   |          | S.D            |
| 11. | Sakeb Ali Buwan |          | SAB            |
| 12. | Sonia Rowsas    |          | Signas         |
|     | Ashox Shook     |          | DE .           |
| 14. |                 |          |                |
| 15. |                 |          |                |
| 16. |                 |          |                |
| 17. |                 |          |                |
| 18. |                 |          |                |