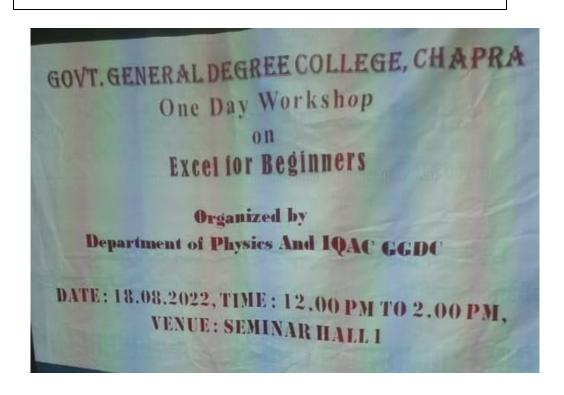

### GOVERNMENT GENERAL DEGREE COLLEGE, CHAPRA [Affiliated to Kalyani University] A One Day Workshop Resource Person: Yoga and Physical Fitness Sri Uttam Kumar Barman Organized by SACT Department of Physical Education Asannagar MMT College in Collaboration with IQAC of GGDC, Chapra Date: 30th September, 2022 Time: 12 pm Venue: Seminar Hall 1; GGDC, Chapra Convenor Patron Sri Sudipta Das Dr. Subhasis Panda Principal IQAC Co-ordinator & HOD of Physics GGDC, Chapra GGDC, Chapra