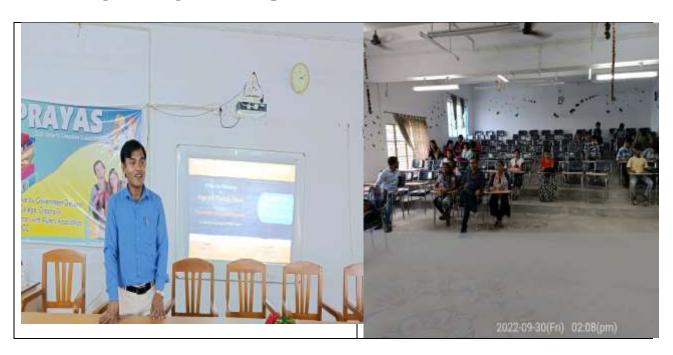

### GOVERNMENT GENERAL DEGREE COLLEGE, CHAPRA [Affiliated to Kalyani University] A One Day Workshop Resource Person: Yoga and Physical Fitness Sri Uttam Kumar Barman Organized by SACT Department of Physical Education Asannagar MMT College in Collaboration with IQAC of GGDC, Chapra Date: 30th September, 2022 Time: 12 pm Venue: Seminar Hall 1; GGDC, Chapra Convenor Patron Sri Sudipta Das Dr. Subhasis Panda Principal IQAC Co-ordinator & HOD of Physics GGDC, Chapra GGDC, Chapra