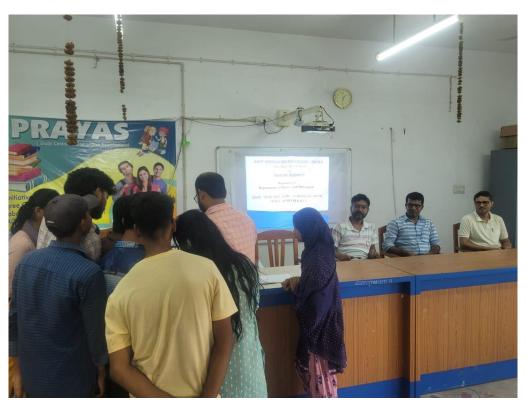

### GOVERNMENT GENERAL DEGREE COLLEGE, CHAPRA [Affiliated to Kalyani University] A One Day Workshop Resource Person: Yoga and Physical Fitness Sri Uttam Kumar Barman Organized by SACT Department of Physical Education Asannagar MMT College in Collaboration with IQAC of GGDC, Chapra Date: 30th September, 2022 Time: 12 pm Venue: Seminar Hall 1; GGDC, Chapra Convenor Patron Sri Sudipta Das Dr. Subhasis Panda Principal IQAC Co-ordinator & HOD of Physics GGDC, Chapra GGDC, Chapra